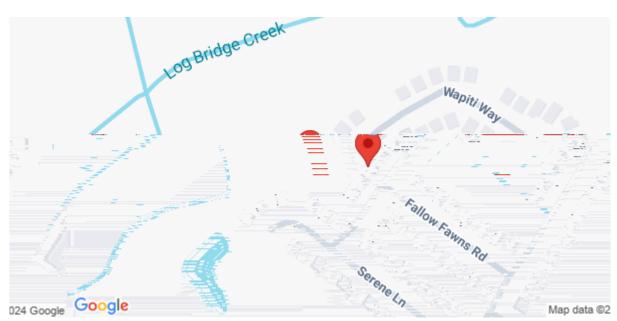

First-floor features deep red wooden flooring, while upper floors have rich, warm carpeting. Master bedroom boasts four large windows with marsh views. Solar panels, valued at \$30,000, generate electricity and reduce utility bills. Only a mile from Links at Stono Golf Course and Serenity Park. Located west of Charleston, it's 5 min from West Ashley, 25 min from downtown, 30 min from Folly and Sullivan's Island beaches, 35 min from Mt Pleasant, and 50 minutes from Edisto Island. Nearby are grocery stores and restaurants.

## **SEE THIS PROPERTY**



## **James Schiller**

Realtor, Brand Name Real Estate

Phone: 18434788061

Email: jameseschiller@gmail.com

# **Check On Site**



https://greathomesofcharleston.com/properties/5112-wapitiway/hollywood/sc/29449/MLS\_ID\_24013249

## Location



5112 Wapiti Way, Hollywood, 29449, SC