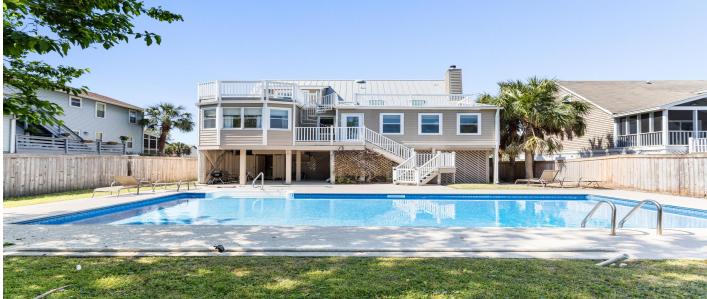

## Description

Location, location, location plus a large pool, ocean views and only a five minute walk to the beach! Welcome to a spacious, luxurious, airy, and modern beach house in the desirable South End of the gorgeous Isle of Palms. This home is an oasis of relaxation and luxury with beautiful hardwood flooring and a tastefully decorated interior. There are two master bedrooms: one is located on the main level with a private bath and walk-in closet and the second master is upstairs. Two other spacious bedrooms, each with their own hall bathroom, are on main level. The upstairs master is very spacious with a walk in closet, attached balcony with ocean views and a fire pit overlooking the pool, and shares a large bathroom with a 5th bedroom. The living area boasts a large sitting room and an adjacent room for watching tv or playing games. There is ample seating at the dining table next to the updated, modern kitchen. Step outside to enjoy ample decking and yard space around one of the largest pools on the island! This house is a short drive from the connector and close to all the amenities near downtown IOP and Sullivan's Island.

## Price - \$2,924,900

| Bedrooms | Baths | SqFt | Lot Size | Year Built | DOM      |
|----------|-------|------|----------|------------|----------|
| 5        | 4     | 2422 | 0.2100   | 1987       | 255 Days |

### **Features**

| Exterior                    | Cooling       | Floors                    |
|-----------------------------|---------------|---------------------------|
| <ul> <li>Balcony</li> </ul> | Central Air   | • Wood                    |
| Roof                        | Pool Features | <b>Community Features</b> |
| Metal                       | In Ground     | Pool                      |