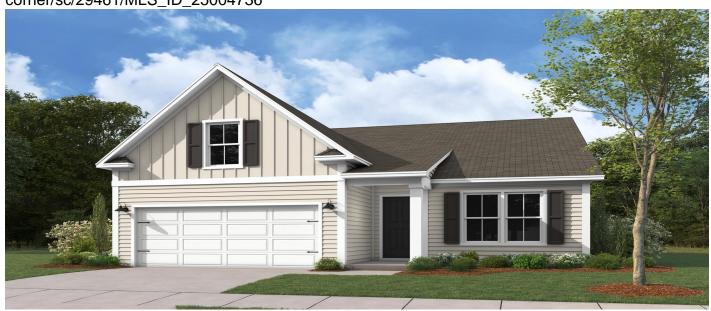

# 512 Eagleview Drive, Moncks Corner, 29461, SC

https://greathomesofcharleston.com/properties/512-eagleview-drive/moncks-corner/sc/29461/MLS\_ID\_25004736

## Price - \$404,383

| Bedrooms | Baths | SqFt | Lot Size | Year Built | DOM     |
|----------|-------|------|----------|------------|---------|
| 4        | 2     | 2009 | 0.1400   | 2025       | 46 Days |

## **Description**

COMP PURPOSES ONLY: WILSON W BONUS, laminate floors in main living areas, tile flooring, gas range, tiled shower, wood treads, upgraded backsplash, cabinets, quartz counters