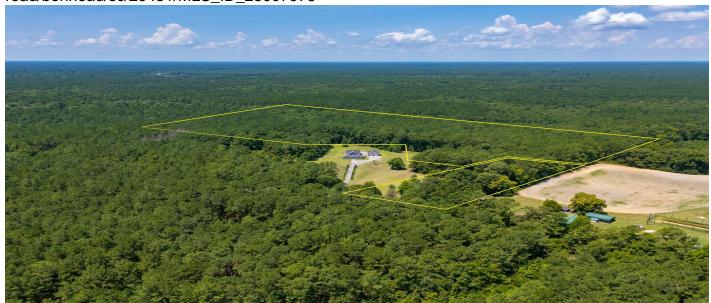

## **Description**

Surrounded by the National Forest. Experience the ultimate country living at 525 Von Hollen Rd, where you'll find a perfect blend of natural beauty and modern convenience. This expansive 26 acre property offers privacy and accessibility, making it an ideal retreat. Come build your dream home. Conveniently located just 45 minutes from local beaches and within 35 miles of shopping, dining, and entertainment in Charleston, the property offers easy access to the best of the low country. Moncks Corner lies just 14 miles to the south, providing ease of access to everyday conveniences. You can also enjoy the lake and river from the boat landing of your choice access within 5 to 12 miles of this home. For families, the property is zoned for enrollment at an artsinfused elementary and early college high school.

#### **Lot Features**

- 10+ Acres
- US Forestry Service Adjacent
- Wooded
- Easements