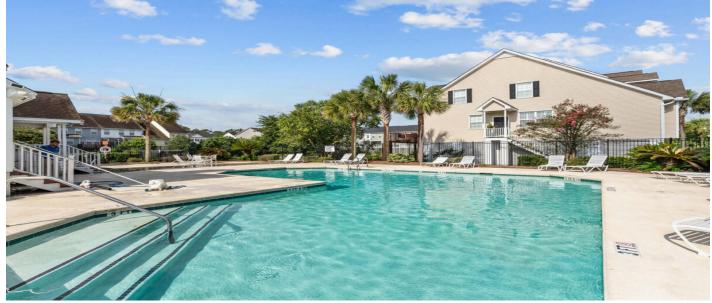

#### **Community Features**

- Lawn Maint Incl
- Pool
- Washer HookupLaundry Room
- Trash

- Ceiling Smooth
- High Ceilings
- Kitchen Island
- Walk-In Closet(s)
- Great
- Pantry

## Description

Welcome to Marsh View Commons, a serene community nestled in the heart of Johns Island, where scenic Lowcountry marshlands set the tone for relaxed living. This townhome is conveniently located near the private neighborhood pool and clubhouse, making it easy to enjoy a resort-style lifestyle right outside your door. This meticulously maintained home offers an ideal blend of comfort and convenience, with 3 bedrooms, 2.5 bathrooms, and a spacious open floor plan designed for modern living. The main living area is bright and inviting, featuring a large kitchen with a grand island that flows seamlessly into the expansive great room--perfect for entertaining. Step outside to the 10' x 17' balcony, where you can unwind or host guests while enjoying the tranquil surroundings...(see remarks)Upstairs, the primary suite offers a luxurious retreat, complete with a tiled walk-in shower, a spacious bathroom, and a large walk-in closet. Two additional bedrooms, a shared bathroom, and a convenient laundry room complete the second floor. With its two-car garage, thoughtful upgrades, and proximity to neighborhood amenities, this home has been impeccably cared for and is move-in ready.Marsh View Commons is conveniently located just minutes from Downtown Charleston, West Ashley, Kiawah, and Seabrook Islands, making it a perfect spot to enjoy all the Lowcountry has to offer. (Furnishings negotiable)