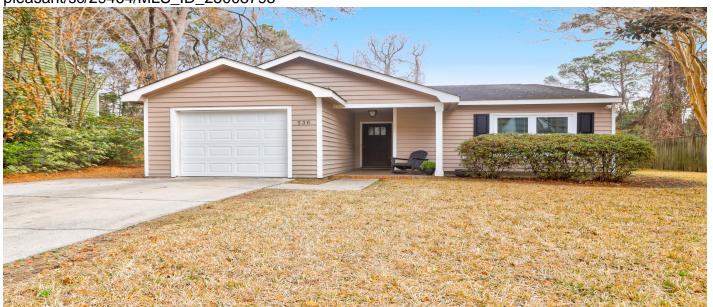

# 536 Castle Hall Road, Mount Pleasant, 29464, SC

https://greathomesofcharleston.com/properties/536-castle-hall-road/mount-pleasant/sc/29464/MLS\_ID\_25003795

### **Description**

Incredible opportunity to move into a charming one level home in one of the most sought after neighborhoods. Enter into a living space with a cathedral ceiling and a fireplace, easy access to your fenced back yard and no steps! Split bedroom plan gives the owner's suite separation from the other bedrooms. The ensuite bathroom has a new skylight and double vanity and a walk in closet. Other two bedrooms share a bathroom with a new vanity. One car garage for all your stuff, with an expanded driveway to accommodate 2 cars. New windows through out home installed in 2024, LongPoint has a community pool, clubhouse, tennis and basketball courts, new playground and soccer field. Great location: Walk to Palmetto Island Park. Close to 526 and Belle Hall S/C. Make this gem your own !Palmetto Island County Park offers 900 plus acres with scenic nature trails, bike paths, kayak launch, picnic sites, dog park, playground, crabbing dock and Splash Island Water Park in the summer. All that nature and yet convenient to 526 and Belle Hall Shopping Center. X flood zone so no flood insurance required. 536 Castle Hall is more than a home it's a wonderful lifestyle! Make it yours!