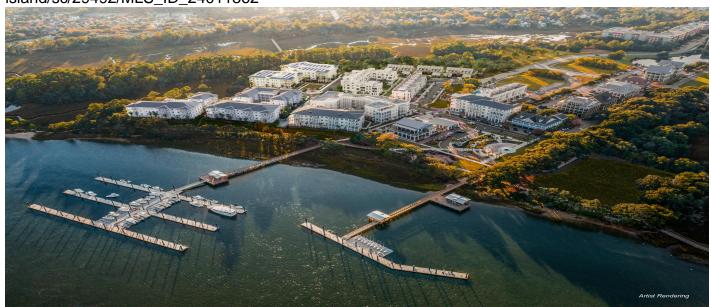

# **Description**

Positioned on a 22-acre playground where River Landing Drive meets the Wando River, East West Partners is bringing to life beautifully designed residences and premier amenities overlooking meandering waterways on this last remaining piece of Daniel Island waterfront. Come home to a prized location, surrounded by nature's spectacular bounty, at The Waterfront. This residence is located in The Whimbrel building of the 3rd collection of homes.