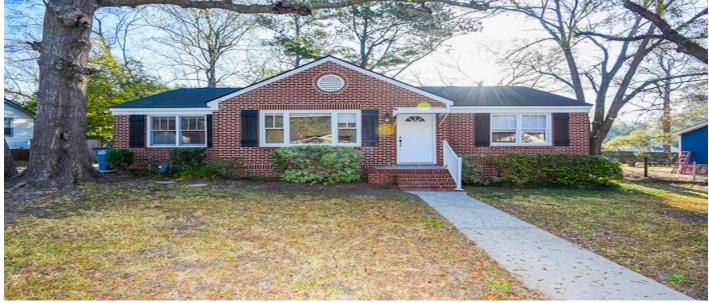

## Description

Welcome to 5468 W Lakeland Dr, a charming brick ranch-style home nestled in the heart of North Charleston's desirable Charleston Farms neighborhood. This delightful single-family residence, built in 1956, offers 1,204 square feet of comfortable living space on a generous 8,712 square foot lot. As you step inside, you'll be greeted by a bright and inviting living room featuring gleaming hardwood floors and a cozy wood-burning fireplace, perfect for relaxing evenings. The adjacent dining area, also adorned with beautiful hardwood flooring, provides a seamless flow for entertaining and daily meals. The thoughtfully redesigned kitchen boasts modern amenities, including concrete countertops, porcelain tile flooring, and stainless steel appliances highlighted by a hooded gas range. This culinary space is both functional and stylish, catering to the needs of any home chef. This home offers three well-appointed bedrooms, each featuring ample closet space and abundant natural light. The updated bathroom showcases elegant tile work and a classic pedestal sink, adding a touch of sophistication. Recent updates enhance the home's appeal and efficiency, including a new roof installed in 2017, an updated HVAC system, and an upgraded electrical panel. The exterior features a new driveway, a spacious backyard patio ideal for outdoor gatherings, and a fenced yard providing privacy and security. Conveniently located, this property offers easy access to local amenities, schools, and parks, making it an excellent choice for families and individuals alike. Experience the perfect blend of classic charm and modern updates at 5468 W Lakeland Dr.