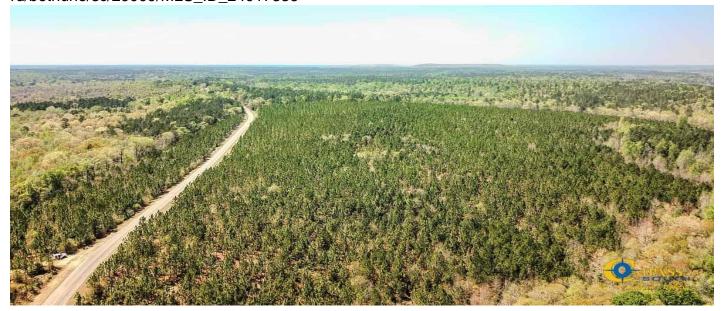

#### **Description**

Welcome to the Buffalo Creek North Tract, a charming 63-acre property in Jefferson, SC, just an hour from Columbia and a little over an hour from Charlotte. Featuring a mix of pre-merchantable pine plantation and hardwood drains, the tract is an ideal long-term timber investment. Buffalo Creek borders the eastern boundary and enhances the natural beauty of the land. In addition, the parcel includes over 2,500 feet of road frontage on Buffalo Creek Road.Indulge in your passion for hunting or immerse yourself in the tranquility of nature - this place has something for everyone! Furthermore, with the convenience of power access at the road, the property is ripe for further amenities and development. Whether you envision a serene hideaway or a grand, expansive homesite, the opportunities are boundless.