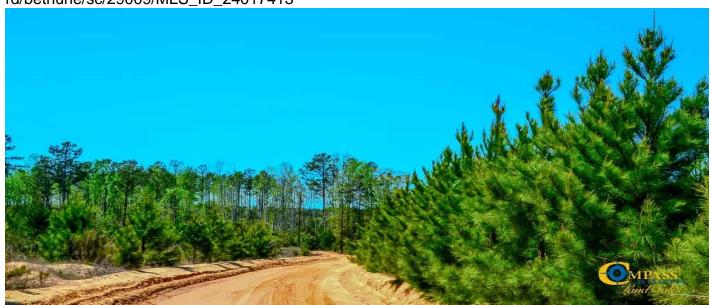

#### **Description**

Introducing the McBee Highway North Tract, a parcel spanning +/- 49 acres in the serene landscapes of Jefferson, SC, located an hour from Columbia and about an hour from Charlotte. Nestled amidst the natural beauty of the region, this tract boasts a diverse terrain with premerchantable pine plantation and picturesque hardwood drains. This timber-rich landscape creates long-term potential for sustainable growth.McBee Highway and Bradley Trail provide over 3,200 feet of road frontage for this parcel, which is also a haven for outdoor enthusiasts. The sprawling acreage provides ample space for recreational pursuits, from hunting to hiking and beyond. Moreover, the tract holds promise as an ideal location for a secluded homesite with the perfect fusion of privacy and natural splendor.Don't miss out on this opportunity, contact us today for a private showing!