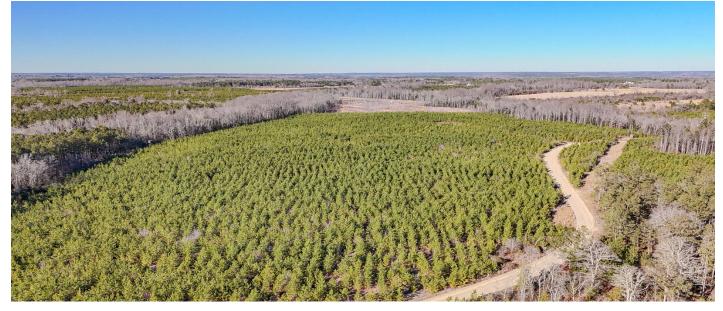

## Description

Welcome to the Bradley Trail North Tract, a +/- 76-acre parcel situated in Jefferson, SC, about an hour from Columbia and a little over an hour from Charlotte. Featuring a mix of pre-merchantable pine plantation and hardwood drains, this tract presents an enticing opportunity for long-term timber investment. With over 2200 feet of road frontage on Bradley Trail, there are endless possibilities for this property. Beyond its investment potential, this land offers abundant recreational opportunities such as hunting and ATV riding. Moreover, with power available at the road, this parcel creates the perfect setting for a homesite with spacious acreage to spare