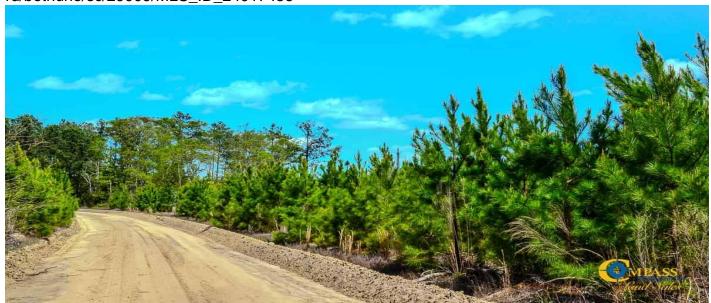

#### **Description**

Welcome to the Bradley Trail South Tract, a +/- 52-acre tract in Jefferson, SC, which is about an hour from Columbia and just over an hour from Charlotte. Featuring a mix of pre-merchantable pine plantation and hardwood drains, this tract presents an attractive opportunity for long-term timber investment. Over 1,800 feet of road frontage on Bradley Trail means the possibilities for this land are endless. Beyond its investment potential, this tract serves as a paradise for outdoor enthusiasts. In addition, it is well suited for an incredible small hunting tract with great habitat and abundant locations for stands. Finally, power is available at the road, so establishing a homesite with ample acreage will be easy. In summary, this tract presents a rare blend of investment potential, recreational opportunities, and natural charm. Don't miss out on the chance to make this serene retreat your own