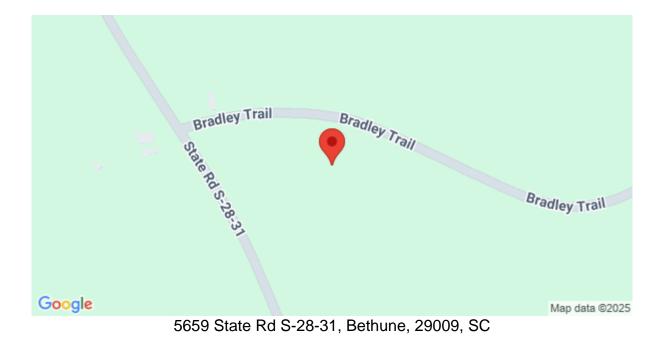

## Description

The Ellis Road Tract is a sprawling +/- 112-acre property in Jefferson, SC. Just an hour from Columbia and an hour and a half drive from Charlotte, it offers both rural charm and city convenience. This tract features a mix of pre-merchantable pine and hardwood drains, making it an excellent timber investment opportunity. With over 6,500 feet of road frontage on Mt. Pisgah Road, Ellis Road, and Bradley Trail, accessibility is unmatched. Beyond the investment potential, this property is great for outdoor enthusiasts. Whether you're into hunting or simply enjoying nature, there's something for everyone. Plus, with power access at the road, it's primed for development or modern amenities