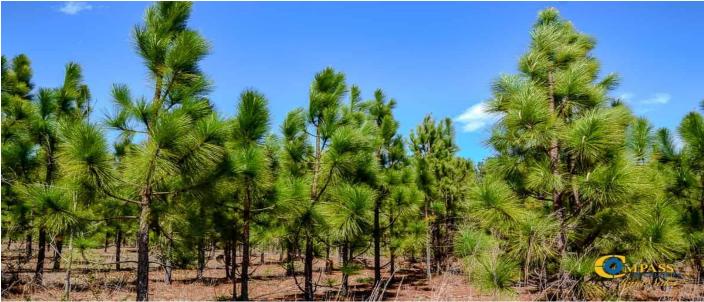

## Description

The Ellis Road Tract is a sprawling +/- 112-acre property in Jefferson, SC. Just an hour from Columbia and an hour and a half drive from Charlotte, it offers both rural charm and city convenience. This tract features a mix of pre-merchantable pine and hardwood drains, making it an excellent timber investment opportunity. With over 6,500 feet of road frontage on Mt. Pisgah Road, Ellis Road, and Bradley Trail, accessibility is unmatched. Beyond the investment potential, this property is great for outdoor enthusiasts. Whether you're into hunting or simply enjoying nature, there's something for everyone. Plus, with power access at the road, it's primed for development or modern amenities