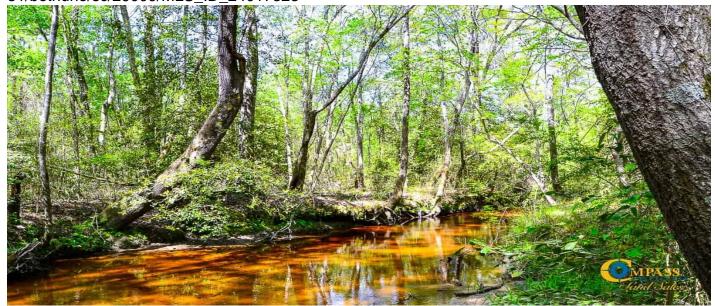

#### **Description**

Introducing the Buffalo Creek South Tract, a vast +/- 216-acre property in Jefferson, SC, just an hour from Columbia and a short drive from Charlotte. With a mix of pre-merchantable pine and a hardwood drain, this property is a prime opportunity for timber investment. Buffalo Creek winds along the western boundary, adding to the natural beauty and ecological richness of the land. Boasting over 4,500 feet of road frontage on Mt. Pisgah Road, accessibility is effortless. Whether you're searching for a timber investment, outdoor recreation, or potential development tract, this listing is for you! Plus, with power access at the road, it's ready for modern amenities. Don't overlook this rare gem with endless possibilities in a serene rural setting