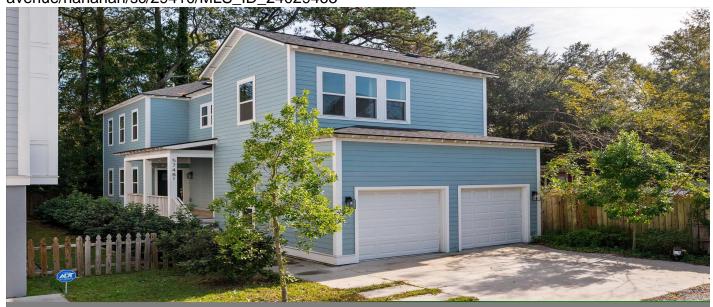

#### **Description**

Potential Short SaleNestled in the heart of Pilgrim Square, this modern gem built in 2022 offers both privacy and convenience. Tucked away off the street, this low-maintenance, move-in-ready home provides a peaceful retreat while being close to everything Hanahan has to offer.Key Features include a spacious 2-car garage, open floor plan, thoughtfully designed bedroom layout, no HOA & no known rental restrictions. Whether you're looking for a primary residence, a vacation home, or an investment property, the opportunities here are endless.Additional Highlights: Modern Finishes Throughout: From sleek flooring to contemporary fixtures, this home exudes style and comfort. Private Location: Set back from the street, you'll enjoy a serene and quiet environment. Convenient Access: Located in Hanahan, you're just minutes from schools, shopping, dining, and major roadways for easy commuting. This home is a rare find in today's marketoffering a modern build, excellent layout, and investment potential with no HOA restrictions. Don't miss the chance to make this property your own! Schedule your showing today and explore the possibilities waiting for you at 5748 Pilgrim Avenue Unit D. The home is currently taxed at 6% so it would be roughly 1/3rd the taxes as a primary. All information is deemed reliable but not guaranteed; buyers or buyer agents are advised to verify all details independently.