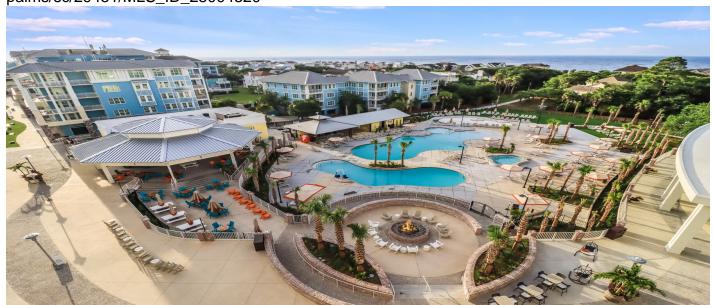

## **Description**

Experience island living at this AMAZING property inside the gates of Wild Dunes. With just a short walk to the beach or 1 of 5 resort pools to enjoy hours of fun in the sun. Then after a long beach day your beach condo is just steps away. Nice updates include; kitchen pendant lighting, NEW sofa and swivel chairs, bar stools, new W/D and microwave/convection oven. Great deck space to enjoy your morning coffee or evening cocktail over looking the grand pavilion neighborhood making it super quite and calm on this side of the building. Whether you are looking for beach retreat, or even a second home this Residence at Sweetgrass condo will not disappoint!