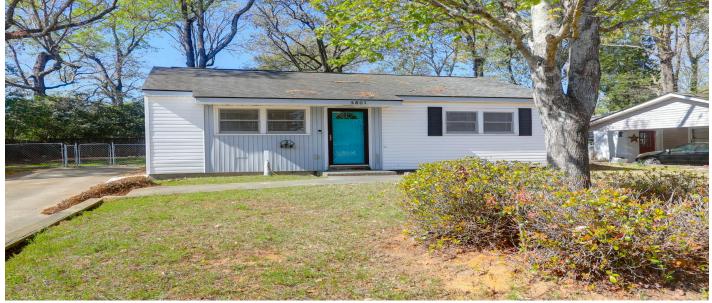

# 5801 Chaucer Drive, Hanahan, 29410,

https://greathomesofcharleston.com/properties/5801-chaucerdrive/hanahan/sc/29410/MLS\_ID\_25008266

## Description

This adorable cottage is the perfect starter home, or "rightsize" home to make your own! All one level with attractive "white oak" LVT flooring throughout, this home has an open floorpan that lives large! You will love the updated kitchen with white cabinets and neutral gray granite-style laminate countertops. The stainless appliances, including a new dishwasher, make this space shine! The full bath has been updated with new vanity, fixtures and flooring. Ceiling fans are in both bedrooms with abundant natural light. As an added bonus, there is a laundry room/office/utility room in the back of the home for extra space! You can use it as a workout room or an office. Or, finish it off as a 3rd bedroom in the future. The potential is there! Outside, there is a large fenced backywith a wood deck for grilling and entertaining. There is a a storage shed as well for lawn tools and other gardening equipment. There is no HOA in Yeamans Park, so store your boat or RV in the extra long driveway! Beautiful and established plantings make this home feel like a nature preserve! Come and see why you should make 5801 Chaucer Drive your next home today!