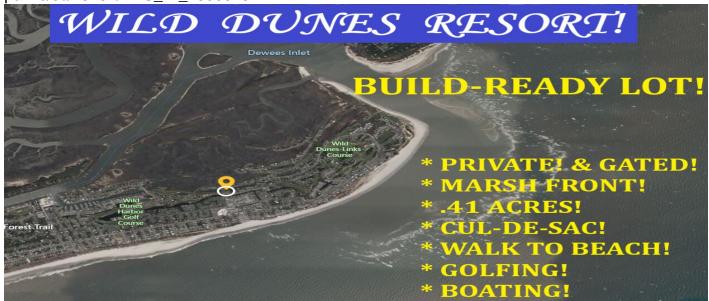

# 5805 Back Bay Drive, Isle of Palms, 29451, SC

https://greathomesofcharleston.com/properties/5805-back-bay-drive/isle-of-palms/sc/29451/MLS\_ID\_25000282

**Price - \$899,900** 

Lot Size DOM

0.4300 91 Days

#### **Lot Features**

- Cul-De-SacInterior Lot
- Wetlands

#### Other

Marshfront

## **Description**

\*\*\*\*Build your DRAEM HOME on this Gorgeous .41 Acre TIDAL MARSHFRONT & Cul-De-Sac LOT!! - Survey on file! & Site Plan with Approx. 2400 SF Home on Site! \*\*\*WILD DUNES RESORT!! - BEHIND SECURITY GATES!! -- WALK TO BEACH, RESTAURANTS, CLUBHOUSE, LINKS GOLF SHOP, SHOPS AT THE GRAND PAVILION, POOLS & TENNIS COURTS, AND TWO EXCELLENT GOLF COURSES!!! -- \*\*(Seller has detailed floor plans and drawings as well as landscape plans for serious buyers) Sellers transfer plans to this area changed, otherwise they would be building!