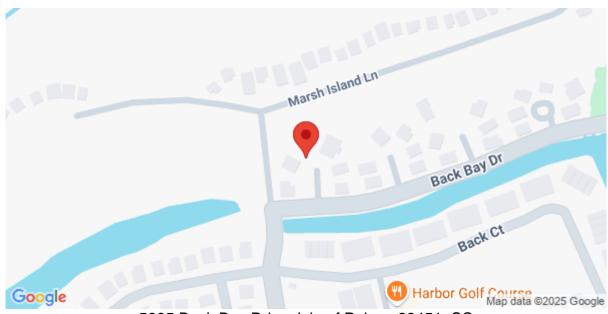

# 5805 Back Bay Drive, Isle of Palms, 29451, SC

https://greathomesofcharleston.com/properties/5805-back-bay-drive/isle-of-palms/sc/29451/MLS\_ID\_25000282

**Price - \$899,900** 

Lot Size DOM

0.4300 91 Days

## **Check On Site**

https://greathomesofcharleston.com/properties/5805-back-bay-drive/isle-of-palms/sc/29451/MLS\_ID\_25000282

Location

5805 Back Bay Drive, Isle of Palms, 29451, SC