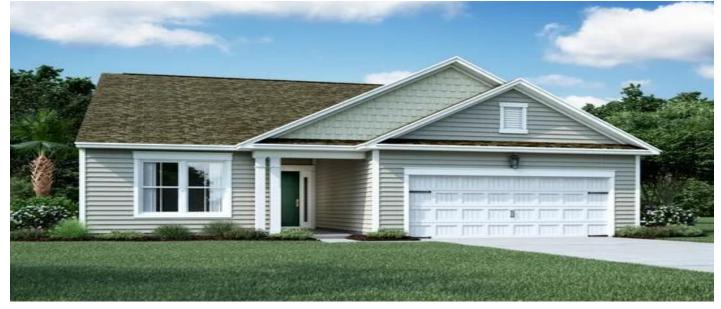

#### Price - \$519,900

| Bedrooms | Baths | SqFt | Lot Size | Year Built | DOM      |
|----------|-------|------|----------|------------|----------|
| 2        | 2     | 2080 | 0.1300   | 2024       | 135 Days |

### Description

The charming "Killarney" will leave you in awe after walking this beauty. The Gourmet kitchen is chef inspired with all of the updates that you desire. This home has a storage room above the garage for all of your storage needs. Top that with an oversized garage and you have a homerun of a house. Come be apart of the premier 55+ community in Summerville. The projected close date is February 25'