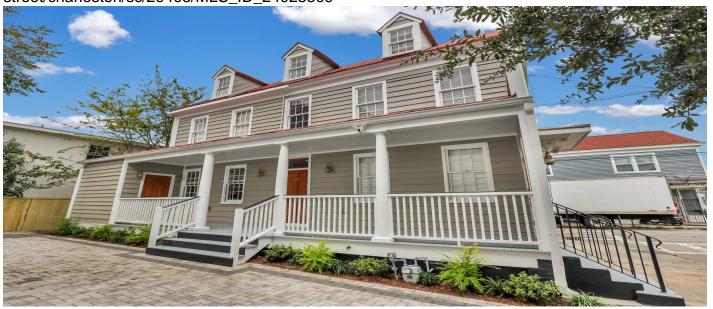

# 59 Ashe Street, Charleston, 29403, SC

https://greathomesofcharleston.com/properties/59-ashestreet/charleston/sc/29403/MLS\_ID\_24025309

## Price - \$1,059,000

| Bedrooms | Baths | Half Baths | SqFt | Lot Size | Year Built | DOM      |
|----------|-------|------------|------|----------|------------|----------|
| 4        | 4     | 1          | 1532 | 0.0400   | 1865       | 184 Days |

#### **Style**

• Charleston Single

#### **Description**

A prominent property on the corner of Ashe Street, this downtown home has been meticulously renovated, rebuilt entirely while preserving original historic charm. Restored wood floors and brick fireplaces complement a new luxury kitchen equipped with all modern amenities and traditional Charleston design. A classic Piazza just off the kitchen & living room offers private, covered outdoor space. The home offers four bedrooms, each with their own en suite marble bathrooms. Beyond all four bedrooms offering their own four full bathrooms, an additional half bath powder room is just off the living room. This Cannonborough Elliotborough neighborhood home offers close walkable proximity to some of the best restaurants & shops of Charleston. A private, recently renovated driveway offers 2 parkingspaces, and the corner location offers the ease of enjoyment of the local neighborhood or a quick 4 block walk to King Street.