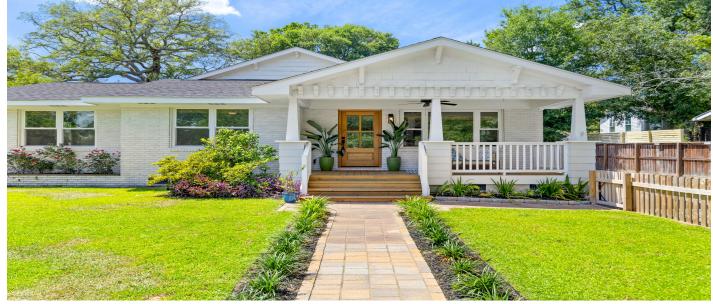

# 604 Coral Street, Mount Pleasant, 29464, SC

https://greathomesofcharleston.com/properties/604-coral-street/mount-pleasant/sc/29464/MLS\_ID\_24013475

# Description

Welcome to 604 Coral Street, a beautifully renovated home situated on a spacious .27-acre corner lot. This home features a fully gated front and backyard with three entrances to the backyard, including a double gate for easy boat storage. A public boat ramp is just 5 minutes away. The home has NO HOA and in flood zone X (NO FLOOD INSURANCE REQUIRED) has been completely renovated in the last two years, featuring a new roof, new windows, new walls, new ceilings, new doors, and an updated kitchen, living area, and bathroom. The HVAC is only five years old. Additional features include new decking, a storage shed in the back, and beautiful landscaping, including live oak trees and a fire pit. With ample off-street parking that accommodates up to 5-6 cars, this home offers both convenience and charm. This prime property is an 8-min drive or a leisurely 18-minute bike ride to Sullivans Island, one of Charleston's most desirable beaches. It's also conveniently located near the historic Old Village and Pitt Street Bridge, just 3 minutes away, where you can enjoy morning walks, historic homes, and stunning sunsets. Shem Creek is a mere 4 minutes away, and downtown Charleston is less than 10 minutes away. Experience the best of Mount Pleasant living in this desirable and convenient location.