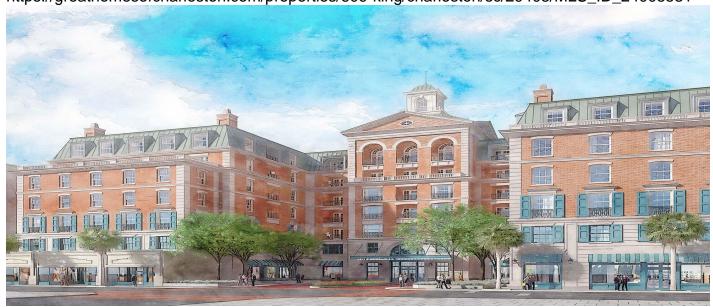

## **Description**

Coming in 2026! The Peninsula of Charleston is an ownership-model, continuing care retirement community (CCRC) on highly desirable upper King Street in historic downtown Charleston. Resident members will have full access to more than 40,000 square feet of luxurious amenities, as well as peace of mind knowing that as a Life Plan Community, The Peninsula offers a full continuum of healthcare care on-site. At 1536 sq ft, the Hasell floorplan offers two-bedrooms, two-and-a-half baths and den and includes a private 400 sq ft terrace overlooking the Ravenel Bridge. There is also an intimate balcony off the dining room. Construction will begin in 2024 and closings will occur in late 2026/early 2027. Refundable \$10K deposits to establish priority for reserving residences are now being accepted!