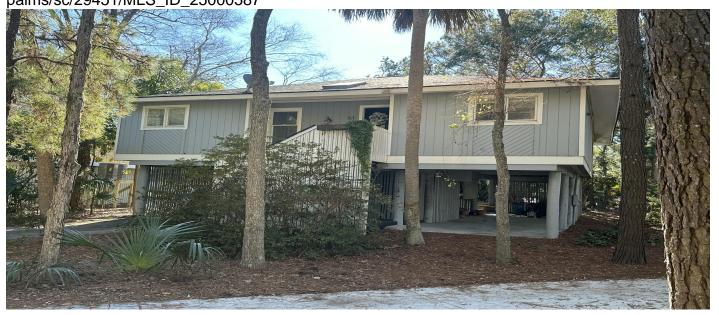

# 61 Twin Oaks Lane, Isle of Palms, 29451, SC

https://greathomesofcharleston.com/properties/61-twin-oaks-lane/isle-of-palms/sc/29451/MLS\_ID\_25000587

# Price - \$1,225,000

| Bedrooms | Baths | SqFt | Lot Size | Year Built | DOM     |
|----------|-------|------|----------|------------|---------|
| 3        | 2     | 1248 | 0.1500   | 1979       | 96 Days |

# **Description**

New listing in Wild Dunes. This is an original home and owner. Home is in good overall condition but will require upgrades and renovations. Good potential investment or rental property. Home is being sold "as is" with seller to make no repairs or concessions. Roofing and HVAC systems are newer.