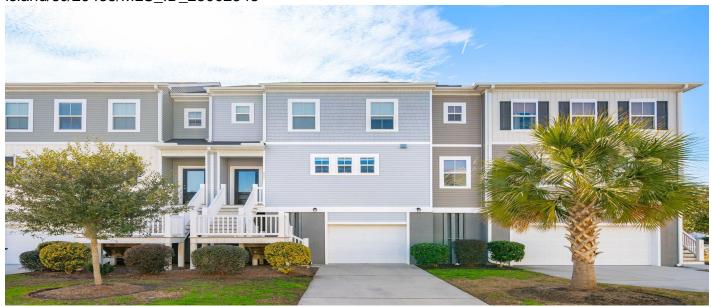

### **Description**

This townhome has 9ft ceilings downstairs and luxury vinyl plank floors throughout the first floor. The open floor plan has a smart home technology system, oversized island in the kitchen with granite counter tops, stainless steel appliances, and subway tile backsplash. Generous cabinet storage and pantry. Covered deck off of first floor great room. Primary bedroom located upstairs with walk-in closet which is complete custom shelving and drawers. The ensuite bath has a tile shower and double sink, tileflooring extends in both upstairs bathrooms. Community amenities include a marsh-side walking trail and pool while HOA handles yard maintenance and landscaping.