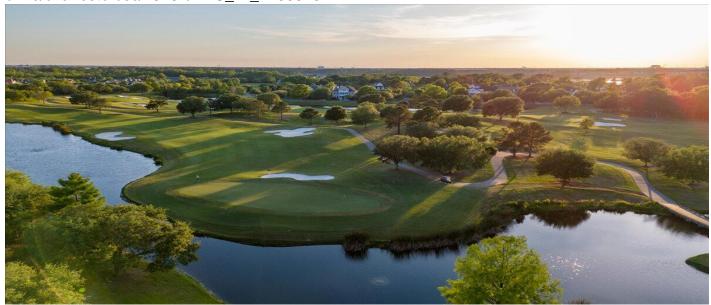

#### **Description**

"Southern Charm stunner" is an understatement and why wait 9 years to golf...DANIEL ISLAND FULL GOLF MEMBERSHIP opportunity comes with this 5,700+ sq. ft beauty built by AWARD-WINNING Max Crosby Homes. Price reduction knowing buyer will want to make updates. Perfectly landscaped with massive wrap around porch on a prominent corner in Daniel Island Park. Amazing front golf course views of holes 7, 8, and 10 on the Beresford golf course. Lots of natural light from many windows and more than 10 sets of French doors. Many flex spaces being used as formal dining and sitting as well as a men's den and a design studio. Enjoy the sunlit sitting room off of the private charming Charleston courtyard.