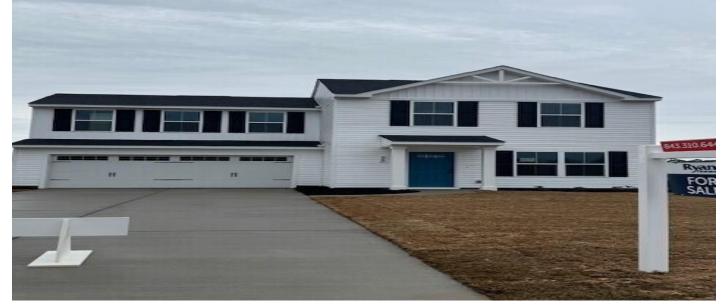

# 628 Mulligan Way, Santee, 29142, SC

https://greathomesofcharleston.com/properties/628-mulliganway/santee/sc/29142/MLS\_ID\_25003852

## Price - \$274,990

| Bedrooms | Baths | SqFt | Lot Size | Year Built | DOM     |
|----------|-------|------|----------|------------|---------|
| 3        | 2     | 1440 | 0.1800   | 2025       | 55 Days |

## Description

Welcome to Santee's Brand new Community with Future amenities like a pool and cabana coming soon!!! The Aspen floorplan welcomes you with an open-concept main floor connecting the great room and kitchen. The kitchen features a dining area and a sizable kitchen island. Upstairs, you'll find 3 spacious bedrooms including an Owner's bedroom and 2nd-floor laundry. The best part is, all of your appliances are included - even the washer and dryer!