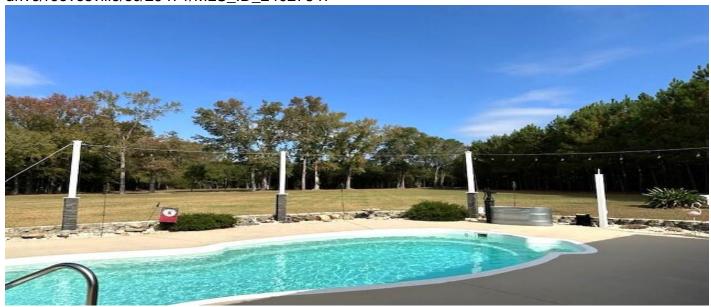

## **Description**

2.33 acres on Hwy 78, just outside of St. George, features a ranch brick home with open floor plan, three bedrooms, two full baths and one half bath. Hardwood floors are throughout the living area, family and dining room, recently renovated kitchen with breakfast area. An enclosed sun room overlooks a beautifulsalt water pool. There is also a spacious covered area to entertain your family and friends and the 2.33 acres provides privacy around the home and pool. Enjoy "Country Living" while still close to town, shopping, schools and interstate.