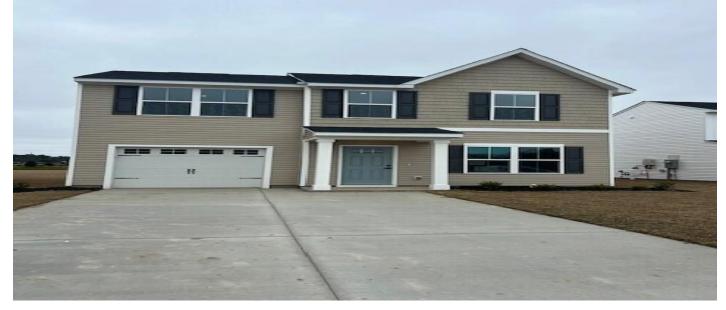

# 632 Mulligan Way, Santee, 29142, SC

https://greathomesofcharleston.com/properties/632-mulliganway/santee/sc/29142/MLS\_ID\_25003156

## Price - \$259,990

| Bedrooms | Baths | SqFt | Lot Size | Year Built | DOM     |
|----------|-------|------|----------|------------|---------|
| 3        | 2     | 1307 | 0.1700   | 2025       | 62 Days |

## Description

Welcome to Santee's Brand new Community with Future amenities like a pool and cabana coming soon! Discover all the style you desire inside The Dogwood. A beautiful great room invites friends and family to gather. The adjoining gourmet kitchen features an island for added counter space. Upstairs, your luxurious owner's suite includes a private en suite with a single bowl vanity and a walk-in closet. Two more bedrooms share a hall bath. The one-car garage includes extra storage at the rear for bikes and more. Discover all that The Dogwood has to offer.