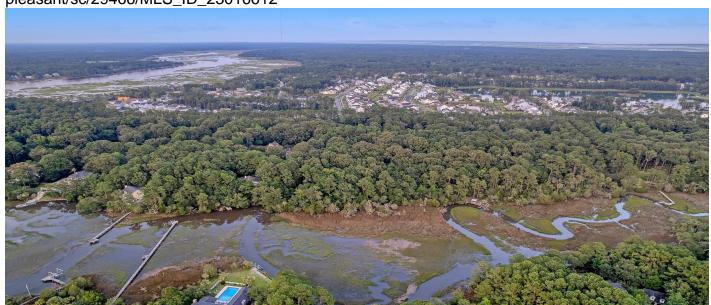

## **Description**

Experience the wonders of Alston Creek from the comfort of your newly constructed private dock. This exquisite 2-acre homesite boasts an impressive 170 feet of coastline along the mesmerizing tidal creek, offering convenient boat access to the magnificent Wando River. Embrace the possibility of launching your boat directly from your dock (subject to pending dock permit approval) or making use of the nearby neighborhood boat landing on the Wando River, just a few hundred yards away!Immerse yourself in the breathtaking waterfront views and the serene ambiance created by the presence of mature trees. Despite this tranquil setting, you'll find yourself within close proximity to essential amenities, including the esteemed Roper St. Francis hospital, various grocery stores, gyms,shopping options, and top-rated schools, all conveniently situated within three miles.