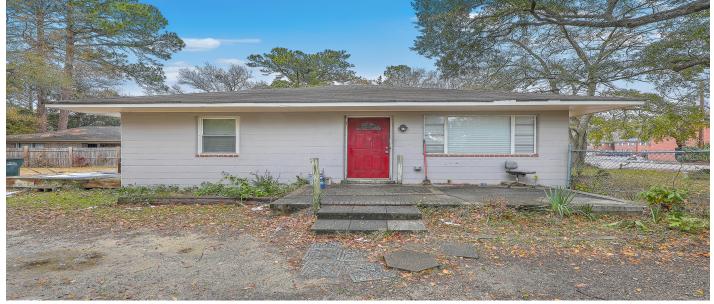

## Price - \$225,000

| Bedrooms | Baths | SqFt | Lot Size | Year Built | DOM     |
|----------|-------|------|----------|------------|---------|
| 2        | 1     | 810  | 0.2400   | 1952       | 57 Days |

## Description

BACK ON MARKET due to no fault of seller. Welcome to 635 Sequoia Ave, a promising 1952 property in the heart of West Ashley. This home offers the perfect canvas for your renovation dreams while placing you steps from the West Ashley Greenway and minutes from vibrant Avondale. Enjoy easy access to historic Downtown Charleston while nestled in an established neighborhood with rising property values. With solid bones and a spacious lot, this as-is property presents a rare opportunity to create your ideal home in one of Charleston's most desirable areas