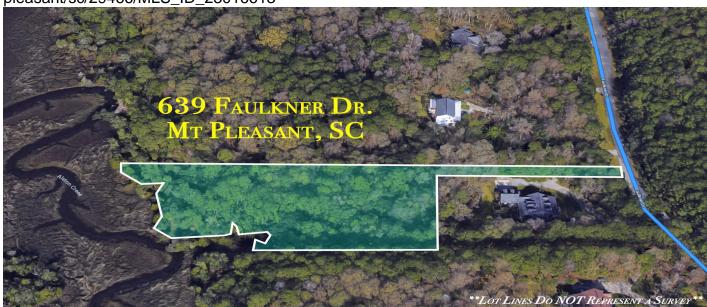

## **Description**

Seize the opportunity to build your dream home on this captivating 2+ acre homesite, boasting an impressive 175 feet of coastline along the picturesque Alston Creek. As a tidal creek, Alston Creek provides seamless boat access to the enchanting Wando River. Whether you choose to launch your boat from your private dock (pending dock permit approval) or prefer the neighborhood boat landing on the Wando River, mere yards away, the possibilities for waterfront exploration are boundless. Embrace the serenity of waterfront living, surrounded by majestic mature trees and breathtaking views. Despite the tranquil setting, you won't sacrifice convenience, as essential amenities are conveniently located within three miles, including the esteemed Roper St. Francis hospital, multiple grocery storesgyms, shopping options, and top-rated schools. This exceptional homesite is one of only five available for sale along the coveted Alston Creek, with four of the lots adjoining one another, offering potential for customization and expansion. Furthermore, the groundwork has already been laid, with sewer, water, electricity, and cable infrastructure in place, making your dream home a step closer to reality. Embrace the allure of this extraordinary property and embark on a journey to create your ideal waterfront haven.