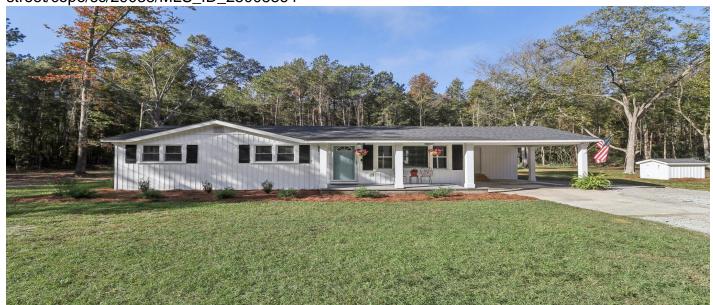

# 672 Snapdragon Street, Cope, 29038, SC

 $https://greathomesofcharleston.com/properties/672-snapdragon-street/cope/sc/29038/MLS\_ID\_25008364$ 

#### **Description**

Nestled on over 8 acres of serene land, this fully renovated home perfectly blends modern updates with rustic charm. The inviting curb appeal features a large covered back porch, ideal for relaxing while enjoying the tranquil views of the fire pit and lush surroundings. Towards the back of the property, a wet-weather pond makes this perfect for duck hunting and other outdoor activities. Inside, the home features 3 cozy bedrooms and 1 well-appointed bathroom, making it the perfect retreat. For the investor mindset, the property has the potential to build more homes with preexisting driveways in place. Whether you're unwinding on the porch or exploring the expansive grounds, this home offers an exceptional country living experience. This property is owned by a licensed real estate agent.