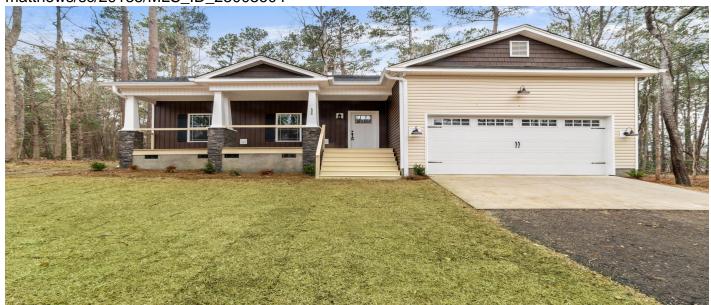

# 688 Sikes Rd, Saint Matthews, 29135, SC

https://greathomesofcharleston.com/properties/688-sikes-rd/saint-matthews/sc/29135/MLS\_ID\_25003604

# **Price - \$289,500**

| Bedrooms | Baths | SqFt | Lot Size | Year Built | DOM     |
|----------|-------|------|----------|------------|---------|
| 3        | 2     | 1362 | 0.9600   | 2025       | 55 Days |

# **Description**

New construction energy-efficient home on just under one acre. The open concept is perfect for enjoying time with family and/or friends. The large kitchen with island and farm sink are perfect for entertaining and meal prep. There is a split bedroom floor plan for owner privacy. Out back, you will have a screened porch for enjoying nature minus the bugs. This home is 5 minutes from St. Matthews, 2 minutes to Calhoun Hills Golf Complex, 20 minutes to Lake Marion and 15 minutes to I-26. Come take a look at your new home today!