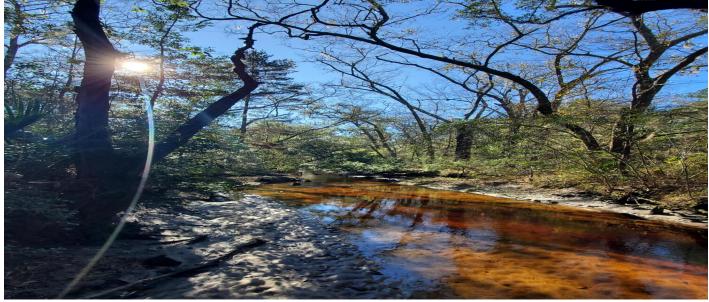

### Description

25 Acres on Swinton Creek in Meggett. Mostly wooded vacant land at the end of New Rd. Wetlands have been delineated by consultant and filed with ACOE as a PJD, see additional docs. Over 1800 feet of river frontage along the freshwater tributary, head waters of Swinton Creek. Mixed, mature hard woods and pines are present throughout. Property is capable of being subdivided, call Meggett Town Hall for zoning questions.