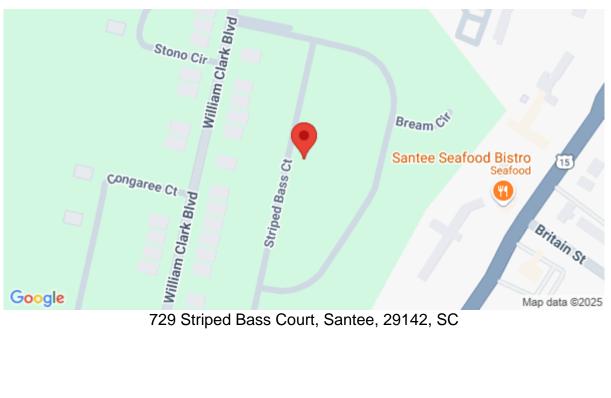

# 729 Striped Bass Court, Santee, 29142, SC

https://greathomesofcharleston.com/properties/729-striped-bass-court/santee/sc/29142/MLS\_ID\_25006421