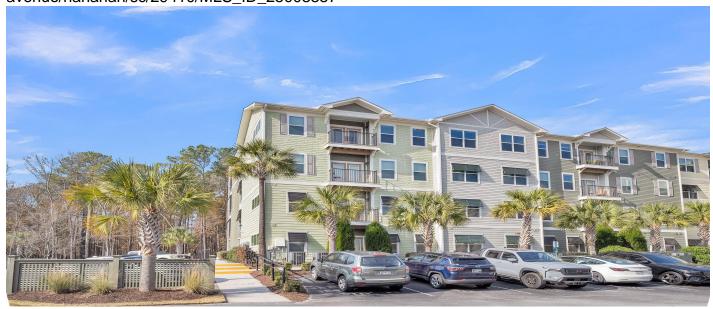

# 7302 Bowen Corner Avenue, Hanahan, 29410, SC

https://greathomesofcharleston.com/properties/7302-bowen-corner-avenue/hanahan/sc/29410/MLS\_ID\_25003357

# **Price - \$295,000**

| Bedrooms | Baths | SqFt | Year Built | DOM     |
|----------|-------|------|------------|---------|
| 2        | 2     | 1135 | 2020       | 57 Days |

## **Description**

If you want access to the Cooper River, this home has it!!!! This home features a spacious kitchen with a large bar area, perfect for entertaining or casual dining. The countertops are beautifully finished with granite, and the stainless steel appliances add a sleek, modern touch. You'll love the elegant tile flooring in the kitchen and the luxury vinyl plank throughout the kitchen, family room, and foyer. The bedrooms are cozy with carpet, and both have adjoining full bathrooms with stylish tile floors. The home is in pristine, move-in-ready condition, ready for you to settle right in! The property also comes with amazing amenities that offer a fantastic quality of life. Take a dip in the pool, enjoy lake access via the boat ramp, and rent a boat ramp, and rent a boat slip if needed. There's plenty of space for boat parking too. For outdoor fun, the neighborhoodpark features pickleball courts, a half basketball court, and even a dog park, perfect for pets to play and run around.