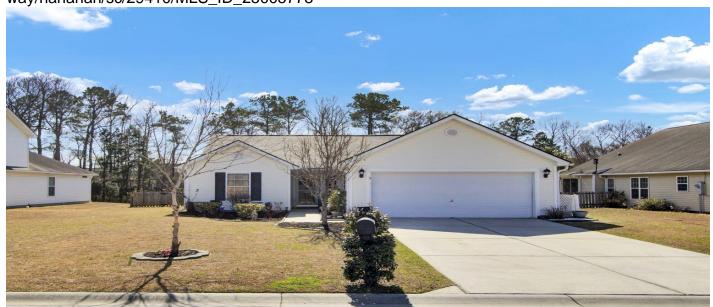

# 7426 Painted Bunting Way, Hanahan, 29410, SC

https://greathomesofcharleston.com/properties/7426-painted-bunting-way/hanahan/sc/29410/MLS\_ID\_25005778

## **Price - \$394,500**

| Bedrooms | Baths | SqFt | Lot Size | Year Built | DOM     |
|----------|-------|------|----------|------------|---------|
| 3        | 2     | 1287 | 0.1800   | 2006       | 40 Days |

## **Description**

Here it is! All one level living with not a stitch of carpet in Tanner Plantation with screened porch, pond view and attending new Bowen's Corner Elementary School. Open Floor Plan with updated kitchen with handsome cabinets, quartz counters, backsplash, gas range. Easy flow of space with screened porch right off main gathering area for entertaining and indoor/outdoor living. Primary Bedroom Suite is on opposite side of house from Secondary Bedrooms. Backyard is fenced, with pergola & patio. New roof 2025. Tanner Plantation residents enjoy walking trails, play park, pool, clubhouse as well as dining and grocery shopping in neighborhood. A short drive to water access for boating and the activities at Park Circle. Conveniently located for reasonable commute times to major employers