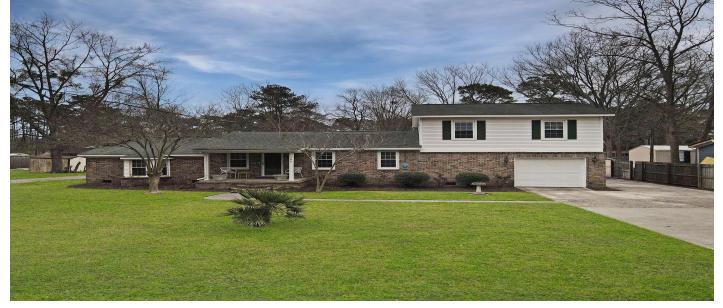

# 760 Royle Road, Ladson, 29456, SC

https://greathomesofcharleston.com/properties/760-royle-road/ladson/sc/29456/MLS\_ID\_25005974

### Description

Charming Ranch-Style Home on Expansive Lot with Workshop and No HOA!Discover the perfect blend of comfort and functionality in this charming ranch-style home, set on a generous lot with plenty of space to roam and grow. Located just minutes from Summerville and Charleston, this property offers a peaceful retreat with easy access to city amenities.Inside, you'll find a cozy den featuring a wood-burning fireplace, perfect for relaxing during the colder months. The formal dining room provides a great space for entertaining, while the spacious kitchen is ideal for home cooks.For those who need extra space for work or hobbies, this property features a heated and cooled workshop with a water closet and sink--an ideal setup for a mechanic, woodworker, or anyone looking to run a business from home. The large, fenced-in backyard offers privacy and is perfect for pets, outdoor gatherings, or gardening. With NO HOA, you have the freedom to make this property truly yours. Multiple outbuildings provide additional storage or workspace, making it easy to live and work in the same location. Don't miss out on this rare opportunity to own a versatile home in a prime location!