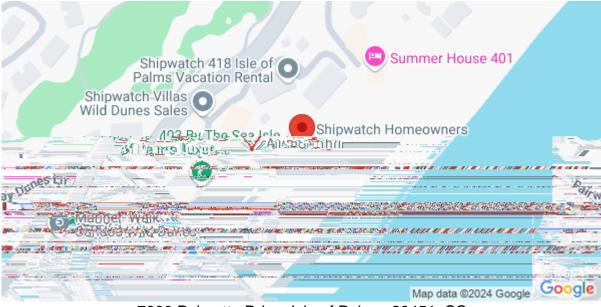

# Price - \$1,099,000

| Bedrooms | Baths | SqFt | Year Built | DOM      |
|----------|-------|------|------------|----------|
| 2        | 2     | 1084 | 1984       | 252 Days |

## **Features**



# **Description**

Investment opportunity or resort living in Shipwatch!! Sun-drenched oceanfront condo now available in exclusive Wild Dunes. This prestigious gated community offers it all! Enjoy golf, tennis, pickleball, jogging trails, an on-sight beachfront gazebo and play park. Stunning views of both the

## **SEE THIS PROPERTY**



#### **James Schiller**

Realtor, Brand Name Real Estate

Phone: 18434788061

Email: jameseschiller@gmail.com

#### **Check On Site**



https://greathomesofcharleston.com/properties/7600-palmetto-drive/isle-of-palms/sc/29451/MLS\_ID\_24001026

### Location



7600 Palmetto Drive, Isle of Palms, 29451, SC