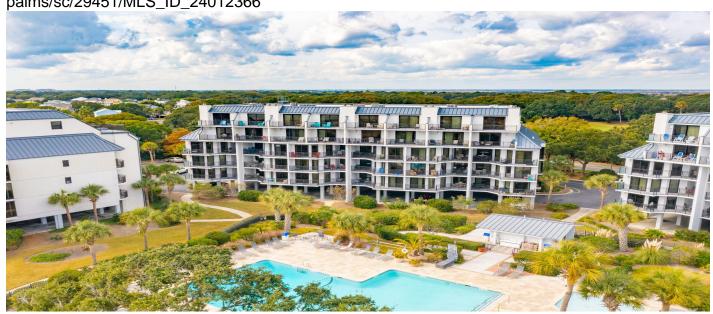

# **Description**

A Luxurious PENTHOUSE Retreat. Experience the pinnacle of coastal luxury in this exquisite penthouse, one of just eight elite residences gracing the private Shipwatch Villas at Wild Dunes. Commanding an enviable position, this stunning 3-bedroom, 3-bath abode is a sanctuary of sophistication and tranquility, offering unrivaled views of the sparkling ocean and an unparalleled living experience. Property Highlights: Exclusive Penthouse Unit: Occupying a privileged spot within Shipwatch Villas, this penthouse promises a life of exceptional privacy and serenity. Breathtaking Ocean Views: Awaken to the gentle lull of the waves and the majestic sunrise over the ocean from the comfort of your master suite and expansive living area. Golf Course Panoramas: The upstairs guest room presents an inspiring vista of the 12th hole of the prestigious Wild Dunes Golf course. Masterful Design: Indulge in the master suite's custom walnut cabinetry, offering elegant aesthetics coupled with abundant storage solutions. Gourmet Chef's Kitchen: Revel in the generous dimensions of one of the largest kitchens in the building, complete with ample counterspace, top-tier storage facilities, an electric cooktop with a sleek stainless vent hood, and a state-of-the-art subzero refrigerator. Elegant Living Spaces: The open and airy living areas are perfectly aligned to capture the alluring views, ensuring every moment is framed by the natural beauty of the Isle of Palms. The HVAC is 2 yrs. old with a 10 yr remaining warranty and hot water heater is new. Your new home within the exclusive confines of the Shipwatch Villas presents a rare opportunity to secure a lifestyle coveted by many but experienced by few. With direct beach access, you are mere steps away from sandy shores and turquoise waters. The Wild Dunes community enriches your living experience with access to premier amenities, including championship golf, tennis courts, swimming pools, and fine dining options.