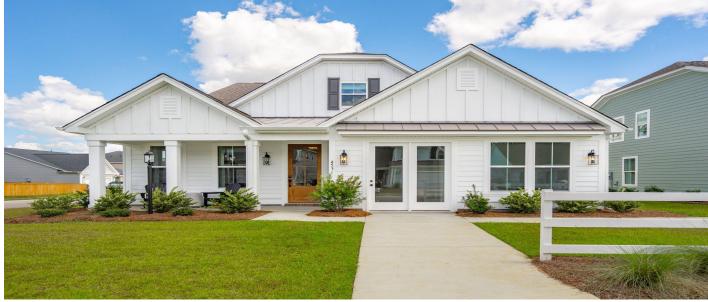

# 780 Opal Wing Street, Moncks Corner, 29461, SC

https://greathomesofcharleston.com/properties/780-opal-wing-street/moncks-corner/sc/29461/MLS\_ID\_25001599

## Description

READY MAY /JUNE 2025. UP TO \$10,000 IN CLOSING COSTS WITH THE USE OF PREFERRED LENDER AND CLOSING ATTORNEY! SEE ON SITE AGENT FOR DETAILS. Welcome to THE CARSON! This 4 bed/3.5 bath home also has a large gameroom and formal dining. This home includes: separate tub & tiled shower in owner's bath, gourmet kitchen, upgraded cabinets w quartz countertops, upgraded flooring throughout main living areas, wood on stairs, Covered porch, tile baths and laundry & much more. CEMENT PLANK SIDING AND MORE! Foxbank is a MASTER PLANNED COMMUNITY w/retail shops, fitness center, 2 pools, playground & open air pavilion on a 67 acre Lake! Ask about Hometown Hero / Boeing / Blackbaud / Volvo Incentives!