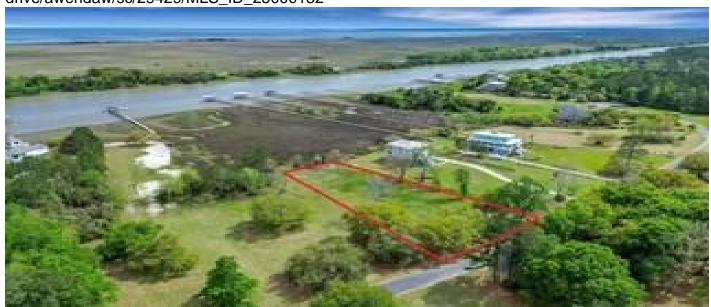

# 7909 Pelican Bay Drive, Awendaw, 29429, SC

https://greathomesofcharleston.com/properties/7909-pelican-bay-drive/awendaw/sc/29429/MLS\_ID\_25000132

Price - \$740,000

Lot Size DOM

1.3000 102 Days

# **Description**

One of the last remaining DEEP WATER buildable lots, Awendaw! A perfect location to build your Lowcountry retreat and one of the last remaining waterfront lots in the gated Bulls Bay Overlook neighborhood! Dock and septic permits, topo surveys in hand! Neighborhood boat ramp and dock amenities. Located only minutes to Mount Pleasant schools, shopping, dining and beaches!