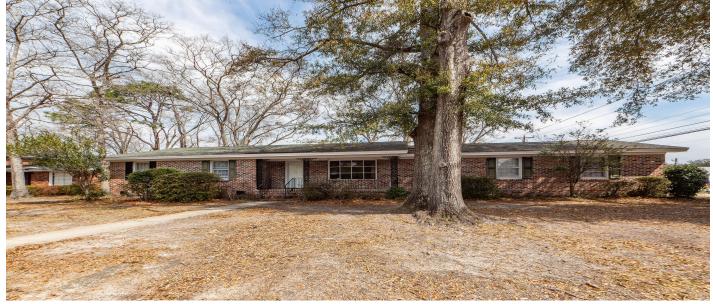

### Description

Well maintained home located in Sandhurst convenient to downtown with easy access to I-26. Home features hardwood floors throughout except kitchen and baths which have ceramic tile. Great if you have allergies. Both bathrooms have been updated,, new tankless water heater, enjoy relaxing in your 17 x 29 enclosed patio all year and additional patio for grilling and picnic table. Two car garage on corner lot. Bus line near by. Don't miss this opportunity to be central on location and shopping.