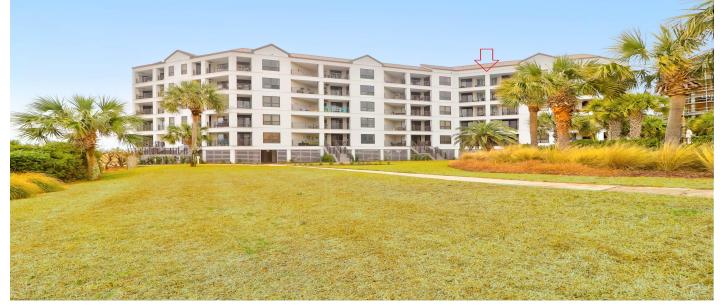

# Description

Deluxe Ocean Front Condo in Summer House with stunning Ocean Front views from the living room, master bedroom and well-appointed deck. Unit 505 is a renovated condo with gleaming hardwood floors, tasteful decorations and comfortable furnishings. The kitchen features stainless steel appliances, granite countertops, and an island with a seating area . The primary suite is spacious with direct access to the deck and the bathroom was recently renovated with a new shower . A nice sized secondary bedroom with an owner lockout closet , a full bath and laundry room complete the space .Summer House also has a neighborhood saltwater pool overlooking the ocean, with beach access just a few steps away. The Property Owners Beach Club is included as part of the Wild Dunes annual HOA fee and includes a facility with space for grilling, outdoor seating, a party room, and owner events run by the HOA. Wild Dunes features two nationally acclaimed Tom Fazio golf courses, tennis, miles of biking/walking trails, endless water sports/activities, restaurants, entertainment, marina, and much more! Just 30 minutes from Historic Downtown Charleston.