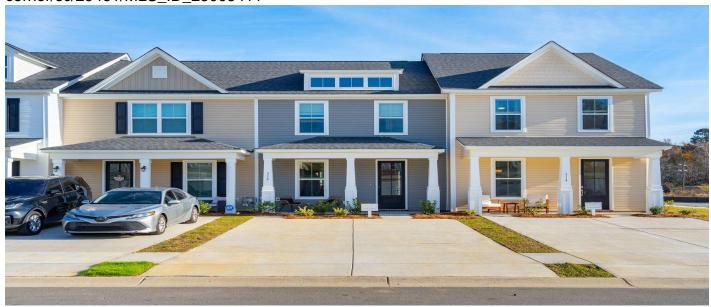

# **Description**

The Meadowbrook plan is a 3BD 2.5BA Townhome! This home will featuring beautiful trim details, LVP throughout the main living areas, wood stair treads, tile flooring in all baths and laundry room, upgraded solid stone countertops in the kitchen with tile backsplash, pendant pre-wires, SS gas range microwave, and dishwasher. PLUS a 5ft shower in the master bath, storage closet and MUCH more!!!