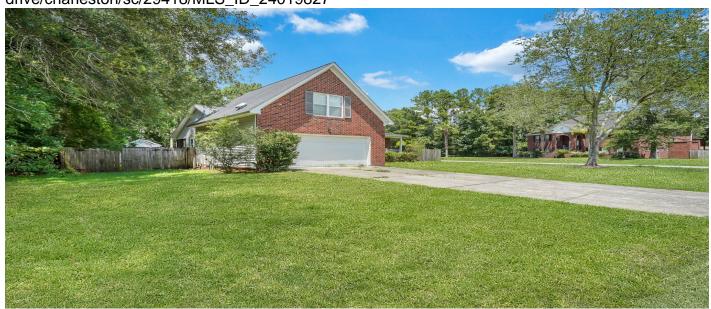

#### **Description**

\*\*BRING ALL OFFERS - HIGHEST AND BEST TO BE RECEIVED BY 5PM -

OCT.25!!\*\*\*Handyman Special\* Charming 4-bedroom, 2-bathroom home on 1.5 stories with a delightful FROG (Finished Room Over Garage), situated on a spacious lot in a peaceful cul-de-sac. Features include a 2-car garage, ceramic tile, and wood floors throughout. The home boasts a classic brick front with durable vinyl siding and offers 1951 square feet of living space, all on a crawl space foundation. Currently undergoing a short sale process awaiting approval. The property, nestled in a quiet neighborhood, has been vacant for over 2 years, so utilities will need an inspection to be reactivated. Property will need flooring/crawl repairs. There is a hole that was cut in the floor in the front hallway.