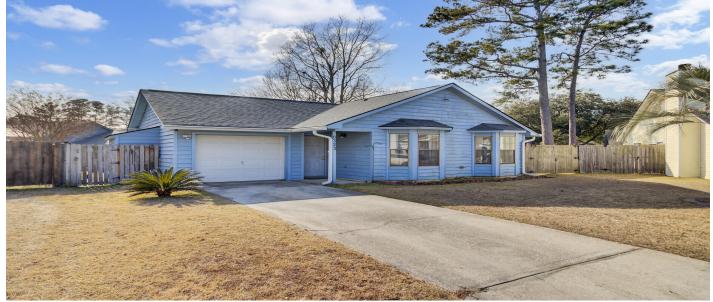

# Description

Quaint home conveniently located to many new amenities in North Charleston and the intersection of Dorchester Rd. and Ashley Phosphate. The home offers a small foyer leading into an open family room w/ fireplace and bar area set off to the side. There is plumbing for a sink, although not currently connected, space for a small refrigerator, shelving and glass mirror. A wide opening into the kitchen, owners' bedroom & bath w/ walk in closet in the rear and 2nd bedroom and bath in the front of the home. Newer glass doors in the family room and master lead to a small patio and spacious back yard. Great storage attached to the garage as well as a separate detatched building. Roof is 4 yrs. old, w/gutters, HVAC approx. 5 years old, X flood zone, privacy fence with a single and double gate