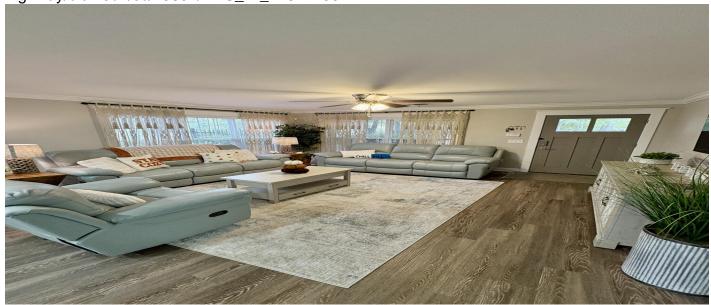

#### **Description**

Looking for the perfect home for your Clemson student in 2025, or a welcoming retreat for game weekends? This exceptional condo at The Woodlands could be your ideal choice! Just 4 miles from Clemson University, The Woodlands was built in 2010 and offers unbeatable amenities, including a sand volleyball court, basketball court, dog park, resort-style pool, spacious covered area, and a lively clubhouse. This ground-floor, end-unit condo is as inviting inside as it is out. The classic brick exterior and charming front door make a great first impression, and inside, the fully furnished and tastefully decorated interior is move-in ready! The condo features two spacious bedrooms, two full bathrooms, and immaculate upkeep throughout. The newly renovated kitchen includes awasher and dryer tucked away for convenience. Step out to your private patio, perfect for relaxing outdoors. With ample closet space and elegant LVP flooring, this condo feels both luxurious and comfortable-a perfect blend of style and convenience!