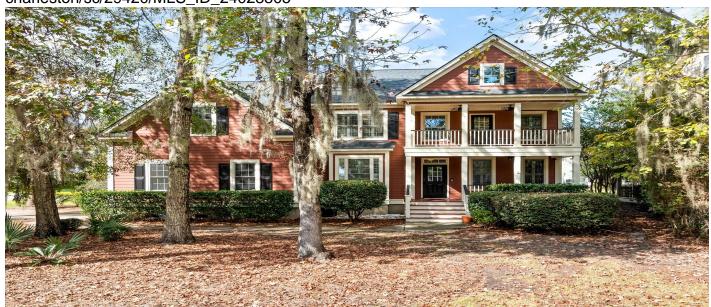

# 8586 Refuge Point Circle, North Charleston, 29420, SC

https://greathomesofcharleston.com/properties/8586-refuge-point-circle/north-charleston/sc/29420/MLS\_ID\_24028805

## Price - \$625,000

| Bedrooms | Baths | SqFt | Lot Size | Year Built | DOM      |
|----------|-------|------|----------|------------|----------|
| 4        | 4     | 2921 | 0.2500   | 2007       | 149 Days |

## **Description**

Looking for the most centrally located home in North Charleston? Charm, square footage, four beds, two full baths, two half baths? So much room for entertaining? This is the home for you! Nestled on a pond in The Refuge at Whitehall, this home is in the ideal spot for whatever your daily life desires and requires. With convenience to the airport, the Air Force Base, Summerville, downtown Charleston and the beaches, you couldn't ask for a better home/location combo!