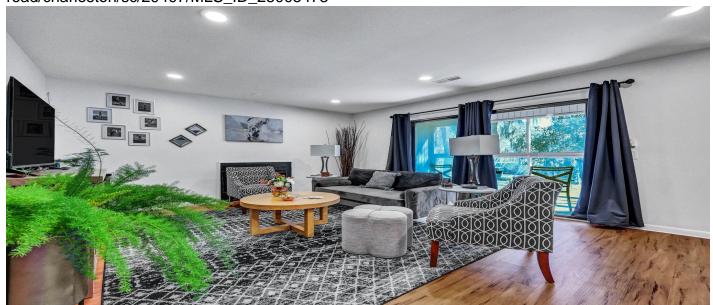

### **Description**

This beautifully updated 2-bedroom, 2-bath condo offers modern upgrades, stylish finishes, and a low HOA fee of just \$250/month--all in a sought-after West Ashley location! Enjoy the fresh 2024 renovations, including new luxury vinyl flooring throughout, new tile flooring in both baths, and a freshly painted interior with popcorn ceilings removed for a sleek, contemporary look. The primary master features a beautifully renovated en-suite for increased privacy. The kitchen has been completely refreshed with new quartz/granite countertops, an undermount sink and faucet, newly painted cabinets with updated hardware, and brand-new stainless steel appliances, including a refrigerator, electric range, microwave, dishwasher. New recessed lighting, ceiling fans, and light fixtures throughout. Stay warm during the cold months with your own fireplace which easily heats up this cozy condo! In-unit washer and dryer is another perk of this wonderful condo. Additional upgrades include new interior doors and hardware, new 2" blinds and curtain rods, and modernized bathroom fixtures, including new toilets, sinks, and lighting. Step outside to your screened-in porch, the perfect spot to relax and enjoy the outdoors without the bugs! A new HVAC system (air handler & exterior unit) installed in 08/2024 ensures year-round comfort. With thoughtful updates throughout and a prime location near shopping, dining, and easy access to downtown Charleston, this move-in-ready condo is a must-see!